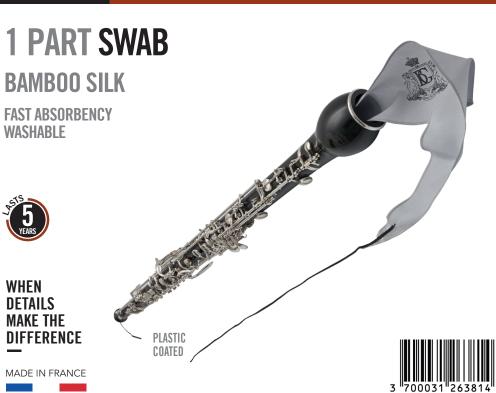

# **1 PART SWAB**

**BAMBOO SILK** 

**FAST ABSORBENCY** WASHABLE

5 YEARS

WHEN DETAILS MAKE THE DIFFERENCE

Lint free. No chemical additives. Washable at 30°C / 86°F.