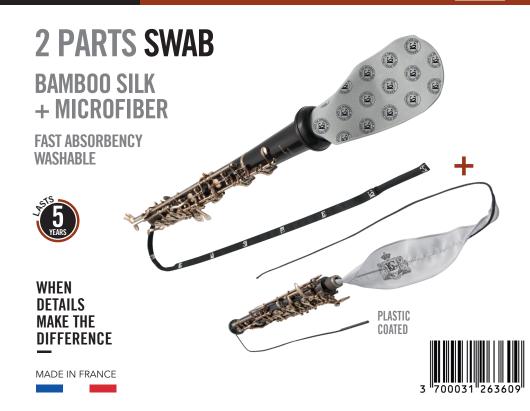

Poor hygiene in wind instruments poses serious health risks for musicians. A study by the ACAAI confirmed « Saxophone Lung », an allergic lung disease resulting from fungus growth in poorly cleaned instruments.

Research at Tufts University discovered various germs, including tuberculosis, in 20 inadequately maintained wind instruments.

Maintaining instrument cleanliness is crucial for musicians' health and performance reliability. BG swabs are crafted and inspected in France three times to ensure optimal quality.

Lint free. No chemical additives. Washable at 30°C / 86°F.







### ENGLISH HORN









#### OBOE R NJ FRANCE

PLASTIC Coated







# **1 PART SWAB**

**BAMBOO SILK** 

**FAST ABSORBENCY** WASHABLE

5 YEARS

WHEN DETAILS MAKE THE DIFFERENCE

#### MADE IN FRANCE





B

A1B 2 A21 A23 A34 A34 A A35 A36 A36 A A37 A38 A38 A A43 A62 A62 G A62 L A65 U A68 B A 69 M AV FM



## **DOUBLE REED ACCESSORIES**

| ALL INSTRUMENTS     | FLOOR MAT - ANTI DROP              | MICROFIBER + NYLON             |
|---------------------|------------------------------------|--------------------------------|
| OBOE                | WARMER                             | MICROFIBER + POLAR WOOL + MESH |
| OBOE                | COSY                               | MICROFIBER                     |
| DOUBLE REEDS        | PAD DRYER                          | MICROFIBER                     |
| ALL INSTRUMENTS     | CARE CLOTH