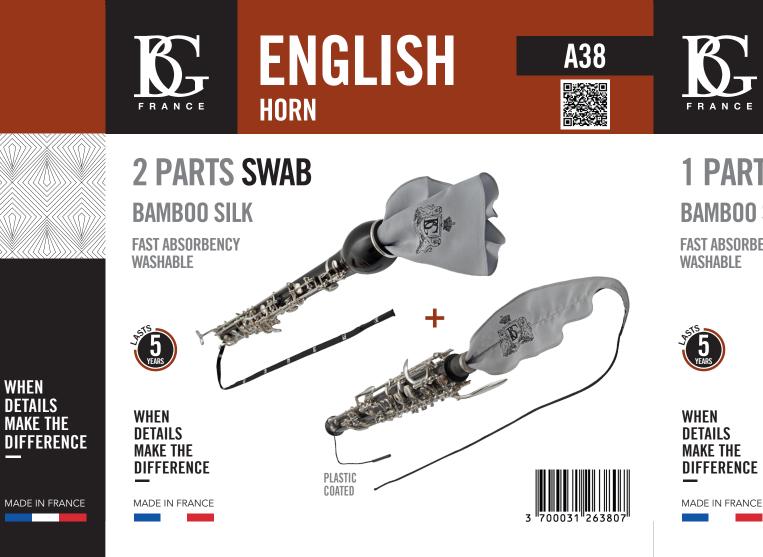

### ENGLISH HORN

# **1 PART SWAB**

**BAMBOO SILK** 

**FAST ABSORBENCY** WASHABLE

5 YEARS

WHEN DETAILS MAKE THE DIFFERENCE

Lint free. No chemical additives. Washable at 30°C / 86°F.