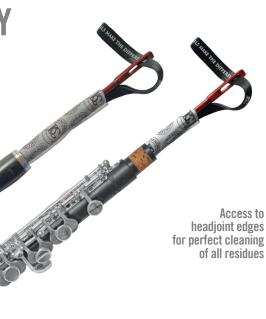

#### **MICROFIBER** +2 ROD ADAPTATORS

FAST ABSORBENCY

WHEN

DETAILS

MAKE THE

DIFFERENCE

MADE IN FRANCE

Access to headioint edges for perfect cleaning of all residues