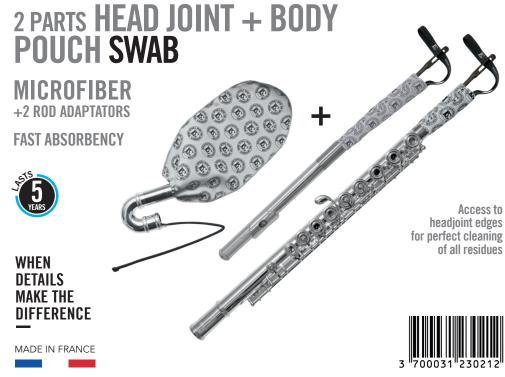

### **HEAD JOINT + BODY POUCH SWAB**

#### **MICROFIBER** +2 ROD ADAPTATORS

FAST ABSORBENCY

WHEN

DETAILS

MAKE THE

DIFFERENCE

MADE IN FRANCE

Access to headioint edges for perfect cleaning of all residues