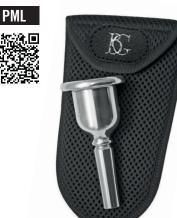

#### MP POUCH **MICROFIBER** FAST ABSORBENCY / WASHABLE

Protects the keywork of your instrument from oxidation when the mouthpiece is stored in the case

MP POUCH **SOFT MESH** BREATHABLE / WASHABLE

Protects from shocks and wicks away moisture. Airy fabric.