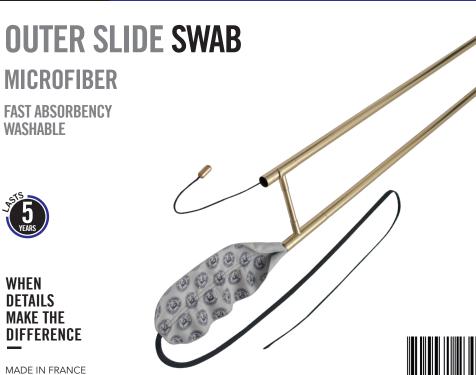

are crafted and inspected in France three times to ensure optimal quality.



Lint free, No chemical additives. Washable at 30°C / 86°F.













MADE IN FRANCE www.bgfranckbichon.com



### WHEN **DETAILS MAKE THE**

DIFFERENCE





### MP BRUSH

**WASHABLE** DURABLE



**TUBA** 

For best result Do not twist







#### MP POUCH **MICROFIBER** FAST ABSORBENCY / WASHABLE

Protects the keywork of your instrument from oxidation when the mouthpiece is stored in the case



MP POUCH **SOFT MESH** BREATHABLE / WASHABLE

Protects from shocks and wicks away moisture. Airy fabric.

www.bgfranckbichon.com

TRIPTYQUE-A31TB-A31TB1-A31TB4-ATU - 431x140 - exe13.indd 1



### **TROMBONE**

**A31 TB** 





# **TROMBONE**

A31 TB1





### BRASS ACCESSORIES

### WHEN DETAILS MAKE THE DIFFERENCE















ind the classification instructions

nt free. No chemical additives. Washable at 30°C / 86°