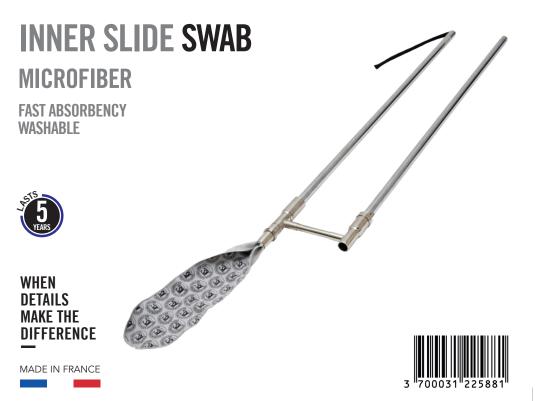

bs are crafted and inspected in France three times to ensure optimal quality.



Lint free, No chemical additives. Washable at 30°C / 86°F.













MADE IN FRANCE www.bgfranckbichon.com



### WHEN **DETAILS MAKE THE**

DIFFERENCE





### MP BRUSH

**WASHABLE** DURABLE



**TUBA** 

For best result Do not twist







#### MP POUCH **MICROFIBER** FAST ABSORBENCY / WASHABLE

Protects the keywork of your instrument from oxidation when the mouthpiece is stored in the case



MP POUCH **SOFT MESH** BREATHABLE / WASHABLE

Protects from shocks and wicks away moisture. Airy fabric.

www.bgfranckbichon.com

TRIPTYQUE-A31TB-A31TB1-A31TB4-ATU - 431x140 - exe13.indd 1



### **TROMBONE**

**A31 TB** 





# **TROMBONE**

A31 TB1





### BRASS ACCESSORIES

### WHEN DETAILS MAKE THE DIFFERENCE















ind the classification instructions

nt free. No chemical additives. Washable at 30°C / 86°