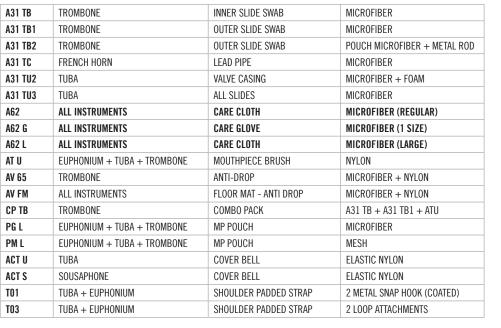

re crafted and inspected in France three times to ensure optimal quality.



Lint free, No chemical additives. Washable at 30°C / 86°F.













MADE IN FRANCE www.bgfranckbichon.com



### WHEN **DETAILS MAKE THE**

DIFFERENCE





### MP BRUSH

**WASHABLE** DURABLE



**TUBA** 

For best result Do not twist







#### MP POUCH **MICROFIBER** FAST ABSORBENCY / WASHABLE

Protects the keywork of your instrument from oxidation when the mouthpiece is stored in the case



MP POUCH **SOFT MESH** BREATHABLE / WASHABLE

Protects from shocks and wicks away moisture. Airy fabric.

www.bgfranckbichon.com

TRIPTYQUE-A31TB-A31TB1-A31TB4-ATU - 431x140 - exe13.indd 1



### **TROMBONE**

**A31 TB** 





# **TROMBONE**

A31 TB1





### BRASS ACCESSORIES

### WHEN DETAILS MAKE THE DIFFERENCE















ind the classification instructions

nt free. No chemical additives. Washable at 30°C / 86°