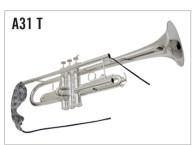

#### WHEN DETAILS MAKE THE DIFFERENCE

BGFRANCKBICHON

www.bgfranckbichon.com

WHEN
DETAILS
MAKE THE
DIFFERENCE

| A31 T        | TRUMPET                       | LEAD PIPE                        | MICROFIBER                 |
|--------------|-------------------------------|----------------------------------|----------------------------|
| A31 T2       | TRUMPET + CORNET              | VALVE CASING WITH FOAM           | MICROFIBER                 |
| A31 T3       | TRUMPET + CORNET              | ALL SLIDES                       | MICROFIBER                 |
| A31 TF 3     | FLUGELHORN                    | ALL SLIDES                       | MICROFIBER                 |
| A31 T4       | TRUMPET + CORNET + FLUGELHORN | MOUTHPIECE                       | BAMBOO SILK                |
| A31 T5       | TRUMPET + CORNET + FLUGELHORN | VALVE PORTS SWABS                | MICROFIBER                 |
| A31 TB2      | TRUMPET                       | BELL BOW                         | MICROFIBER                 |
| A31 TC       | FRENCH HORN                   | LEAD PIPE                        | MICROFIBER                 |
| A62          | ALL INSTRUMENTS               | CARE CLOTH                       | MICROFIBER (REGULAR)       |
| A62 G        | ALL INSTRUMENTS               | CARE GLOVE                       | MICROFIBER (1 SIZE)        |
| A62 L        | ALL INSTRUMENTS               | CARE CLOTH                       | MICROFIBER (LARGE)         |
| A66 T        | TRUMPET                       | INSIDE CASE COVER                | MICROFIBER                 |
| A68 T        | TRUMPET                       | INSTRUMENT COVER                 | MICROFIBER                 |
| AT           | TRUMPET + CORNET + FLUGELHORN | MOUTHPIECE BRUSH                 | NYLON                      |
| A T3         | TRUMPET + CORNET + FLUGELHORN | VALVE CASING BRUSH               | NYLON                      |
| AV 65        | TRUMPET                       | ANTI-DROP                        | MICROFIBER + NYLON         |
| AV FM        | ALL INSTRUMENTS               | FLOOR MAT                        | MICROFIBER + NYLON         |
| CP TT        | TRUMPET                       | COMBO PACK                       | A31 T3 + A31 T2 + AT + AT3 |
| PG           | TRUMPET + CORNET + FLUGELHORN | MP POUCH                         | MICROFIBER                 |
| PM           | TRUMPET + CORNET + FLUGELHORN | MP POUCH                         | MESH                       |
| PMT<br>PMT 4 | TRUMPET + CORNET + FLUGELHORN | MP POUCH FOR 1<br>MP POUCH FOR 4 | MESH                       |
| PTV          | TRUMPET                       | LEATHER VALVE GUARD              | LEATHER                    |
| PWT          | TRUMPET                       | WIRELESS TRANSMITTER             | LEATHER + VELCRO           |
| T F1         | TRUMPET + CORNET + FLUGELHORN | STRAP                            | NYLON                      |