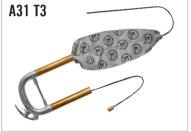

#### WHEN DETAILS MAKE THE DIFFERENCE

BGFRANCKBICHON

www.bgfranckbichon.com

WHEN
DETAILS
MAKE THE
DIFFERENCE

| A31 T        | TRUMPET                       | LEAD PIPE                        | MICROFIBER                 |
|--------------|-------------------------------|----------------------------------|----------------------------|
| A31 T2       | TRUMPET + CORNET              | VALVE CASING WITH FOAM           | MICROFIBER                 |
| A31 T3       | TRUMPET + CORNET              | ALL SLIDES                       | MICROFIBER                 |
| A31 TF 3     | FLUGELHORN                    | ALL SLIDES                       | MICROFIBER                 |
| A31 T4       | TRUMPET + CORNET + FLUGELHORN | MOUTHPIECE                       | BAMBOO SILK                |
| A31 T5       | TRUMPET + CORNET + FLUGELHORN | VALVE PORTS SWABS                | MICROFIBER                 |
| A31 TB2      | TRUMPET                       | BELL BOW                         | MICROFIBER                 |
| A31 TC       | FRENCH HORN                   | LEAD PIPE                        | MICROFIBER                 |
| A62          | ALL INSTRUMENTS               | CARE CLOTH                       | MICROFIBER (REGULAR)       |
| A62 G        | ALL INSTRUMENTS               | CARE GLOVE                       | MICROFIBER (1 SIZE)        |
| A62 L        | ALL INSTRUMENTS               | CARE CLOTH                       | MICROFIBER (LARGE)         |
| A66 T        | TRUMPET                       | INSIDE CASE COVER                | MICROFIBER                 |
| A68 T        | TRUMPET                       | INSTRUMENT COVER                 | MICROFIBER                 |
| AT           | TRUMPET + CORNET + FLUGELHORN | MOUTHPIECE BRUSH                 | NYLON                      |
| A T3         | TRUMPET + CORNET + FLUGELHORN | VALVE CASING BRUSH               | NYLON                      |
| AV 65        | TRUMPET                       | ANTI-DROP                        | MICROFIBER + NYLON         |
| AV FM        | ALL INSTRUMENTS               | FLOOR MAT                        | MICROFIBER + NYLON         |
| CP TT        | TRUMPET                       | COMBO PACK                       | A31 T3 + A31 T2 + AT + AT3 |
| PG           | TRUMPET + CORNET + FLUGELHORN | MP POUCH                         | MICROFIBER                 |
| PM           | TRUMPET + CORNET + FLUGELHORN | MP POUCH                         | MESH                       |
| PMT<br>PMT 4 | TRUMPET + CORNET + FLUGELHORN | MP POUCH FOR 1<br>MP POUCH FOR 4 | MESH                       |
| PTV          | TRUMPET                       | LEATHER VALVE GUARD              | LEATHER                    |
| PWT          | TRUMPET                       | WIRELESS TRANSMITTER             | LEATHER + VELCRO           |
| T F1         | TRUMPET + CORNET + FLUGELHORN | STRAP                            | NYLON                      |