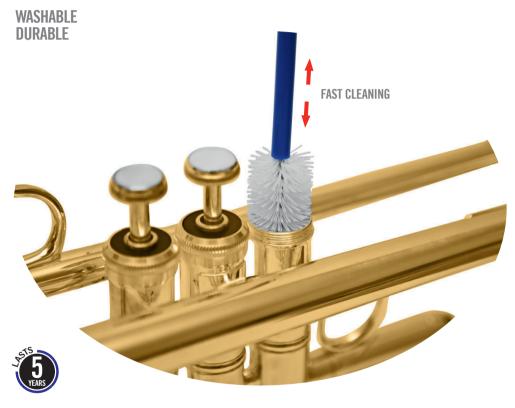

#### **VALVE CASING BRUSH**

**WASHABLE DURABLE** 

www.bgfranckbichon.com

### **VALVE CASING BRUSH**

For best results

Do not twist

WHEN **DETAILS MAKE THE DIFFERENCE** 

WHEN **DETAILS MAKE THE DIFFERENCE** 

AT3 - 290x145 - exe6.indd 1