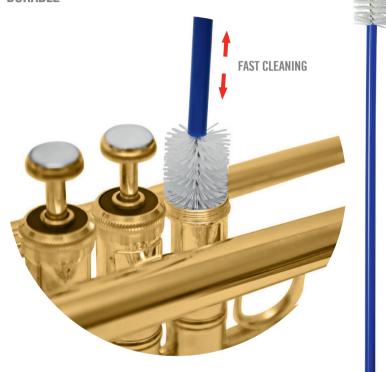

#### **VALVE CASING BRUSH**

**WASHABLE DURABLE** 

www.bgfranckbichon.com

### **VALVE CASING BRUSH**

For best results

Do not twist

WHEN **DETAILS MAKE THE DIFFERENCE** 

WHEN **DETAILS MAKE THE DIFFERENCE** 

AT3 - 290x145 - exe6.indd 1