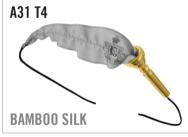

#### WHEN DETAILS MAKE THE DIFFERENCE

BGFRANCKBICHON

www.bgfranckbichon.com

WHEN
DETAILS
MAKE THE
DIFFERENCE

| A31 T        | TRUMPET                       | LEAD PIPE                        | MICROFIBER                 |
|--------------|-------------------------------|----------------------------------|----------------------------|
| A31 T2       | TRUMPET + CORNET              | VALVE CASING WITH FOAM           | MICROFIBER                 |
| A31 T3       | TRUMPET + CORNET              | ALL SLIDES                       | MICROFIBER                 |
| A31 TF 3     | FLUGELHORN                    | ALL SLIDES                       | MICROFIBER                 |
| A31 T4       | TRUMPET + CORNET + FLUGELHORN | MOUTHPIECE                       | BAMBOO SILK                |
| A31 T5       | TRUMPET + CORNET + FLUGELHORN | VALVE PORTS SWABS                | MICROFIBER                 |
| A31 TB2      | TRUMPET                       | BELL BOW                         | MICROFIBER                 |
| A31 TC       | FRENCH HORN                   | LEAD PIPE                        | MICROFIBER                 |
| A62          | ALL INSTRUMENTS               | CARE CLOTH                       | MICROFIBER (REGULAR)       |
| A62 G        | ALL INSTRUMENTS               | CARE GLOVE                       | MICROFIBER (1 SIZE)        |
| A62 L        | ALL INSTRUMENTS               | CARE CLOTH                       | MICROFIBER (LARGE)         |
| A66 T        | TRUMPET                       | INSIDE CASE COVER                | MICROFIBER                 |
| A68 T        | TRUMPET                       | INSTRUMENT COVER                 | MICROFIBER                 |
| AT           | TRUMPET + CORNET + FLUGELHORN | MOUTHPIECE BRUSH                 | NYLON                      |
| A T3         | TRUMPET + CORNET + FLUGELHORN | VALVE CASING BRUSH               | NYLON                      |
| AV 65        | TRUMPET                       | ANTI-DROP                        | MICROFIBER + NYLON         |
| AV FM        | ALL INSTRUMENTS               | FLOOR MAT                        | MICROFIBER + NYLON         |
| CP TT        | TRUMPET                       | COMBO PACK                       | A31 T3 + A31 T2 + AT + AT3 |
| PG           | TRUMPET + CORNET + FLUGELHORN | MP POUCH                         | MICROFIBER                 |
| PM           | TRUMPET + CORNET + FLUGELHORN | MP POUCH                         | MESH                       |
| PMT<br>PMT 4 | TRUMPET + CORNET + FLUGELHORN | MP POUCH FOR 1<br>MP POUCH FOR 4 | MESH                       |
| PTV          | TRUMPET                       | LEATHER VALVE GUARD              | LEATHER                    |
| PWT          | TRUMPET                       | WIRELESS TRANSMITTER             | LEATHER + VELCRO           |
| T F1         | TRUMPET + CORNET + FLUGELHORN | STRAP                            | NYLON                      |