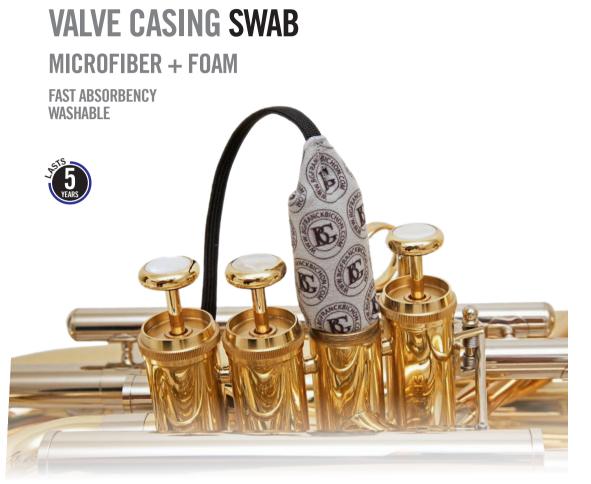

Lint free. No chemical additives. W

Washable at 30°C / 86°F.

www.bgfranckbichon.com

ALL SLIDES SWAB Microfiber

FAST ABSORBENCY WASHABLE

WHEN Details

MAKE THE

DIFFERENCE

## **BRASS ACCESSORIES** WHEN DETAILS MAKE THE DIFFERENCE

| A31 TB  | TROMBONE                    | INNER SLIDE SWAB      | MICROFIBER                   |
|---------|-----------------------------|-----------------------|------------------------------|
| A31 TB1 | TROMBONE                    | OUTER SLIDE SWAB      | MICROFIBER                   |
| A31 TB2 | TROMBONE                    | OUTER SLIDE SWAB      | POUCH MICROFIBER + METAL ROD |
| A31 TC  | FRENCH HORN                 | LEAD PIPE             | MICROFIBER                   |
| A31 TU2 | TUBA                        | VALVE CASING          | MICROFIBER + FOAM            |
| A31 TU3 | TUBA                        | ALL SLIDES            | MICROFIBER                   |
| A62     | ALL INSTRUMENTS             | CARE CLOTH            | MICROFIBER (REGULAR)         |
| A62 G   | ALL INSTRUMENTS             | CARE GLOVE            | MICROFIBER (1 SIZE)          |
| A62 L   | ALL INSTRUMENTS             | CARE CLOTH            | MICROFIBER (LARGE)           |
| AT U    | EUPHONIUM + TUBA + TROMBONE | MOUTHPIECE BRUSH      | NYLON                        |
| AV 65   | TROMBONE                    | ANTI-DROP             | MICROFIBER + NYLON           |
| AV FM   | ALL INSTRUMENTS             | FLOOR MAT - ANTI DROP | MICROFIBER + NYLON           |
| CP TB   | TROMBONE                    | СОМВО РАСК            | A31 TB + A31 TB 1 + AT U     |
| PG L    | EUPHONIUM + TUBA + TROMBONE | MP POUCH              | MICROFIBER                   |
| PM L    | EUPHONIUM + TUBA + TROMBONE | MP POUCH              | MESH                         |
| ACT U   | TUBA                        | COVER BELL            | ELASTIC NYLON                |
| ACT S   | SOUSAPHONE                  | COVER BELL            | ELASTIC NYLON                |
| T01     | TUBA + EUPHONIUM            | SHOULDER PADDED STRAP | 2 METAL SNAP HOOK (COATED)   |
| T03     | TUBA + EUPHONIUM            | SHOULDER PADDED STRAP | 2 LOOP ATTACHMENTS           |