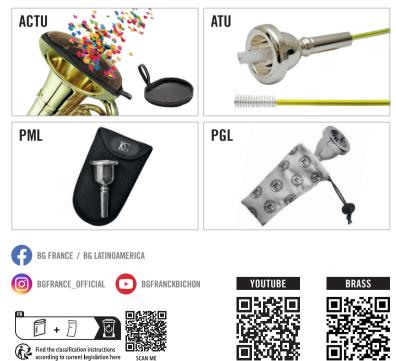

## **BRASS ACCESSORIES** WHEN DETAILS MAKE THE DIFFERENCE

| A31 TB  | TROMBONE                    | INNER SLIDE SWAB      | MICROFIBER                   |
|---------|-----------------------------|-----------------------|------------------------------|
| A31 TB1 | TROMBONE                    | OUTER SLIDE SWAB      | MICROFIBER                   |
| A31 TB2 | TROMBONE                    | OUTER SLIDE SWAB      | POUCH MICROFIBER + METAL ROD |
| A31 TC  | FRENCH HORN                 | LEAD PIPE             | MICROFIBER                   |
| A31 TU2 | TUBA                        | VALVE CASING          | MICROFIBER + FOAM            |
| A31 TU3 | TUBA                        | ALL SLIDES            | MICROFIBER                   |
| A62     | ALL INSTRUMENTS             | CARE CLOTH            | MICROFIBER (REGULAR)         |
| A62 G   | ALL INSTRUMENTS             | CARE GLOVE            | MICROFIBER (1 SIZE)          |
| A62 L   | ALL INSTRUMENTS             | CARE CLOTH            | MICROFIBER (LARGE)           |
| AT U    | EUPHONIUM + TUBA + TROMBONE | MOUTHPIECE BRUSH      | NYLON                        |
| AV 65   | TROMBONE                    | ANTI-DROP             | MICROFIBER + NYLON           |
| AV FM   | ALL INSTRUMENTS             | FLOOR MAT - ANTI DROP | MICROFIBER + NYLON           |
| CP TB   | TROMBONE                    | СОМВО РАСК            | A31 TB + A31 TB 1 + AT U     |
| PG L    | EUPHONIUM + TUBA + TROMBONE | MP POUCH              | MICROFIBER                   |
| PM L    | EUPHONIUM + TUBA + TROMBONE | MP POUCH              | MESH                         |
| ACT U   | TUBA                        | COVER BELL            | ELASTIC NYLON                |
| ACT S   | SOUSAPHONE                  | COVER BELL            | ELASTIC NYLON                |
| T01     | TUBA + EUPHONIUM            | SHOULDER PADDED STRAP | 2 METAL SNAP HOOK (COATED)   |
| T03     | TUBA + EUPHONIUM            | SHOULDER PADDED STRAP | 2 LOOP ATTACHMENTS           |