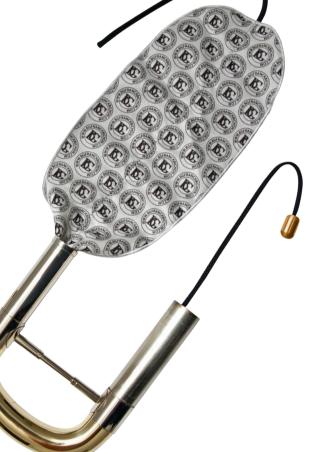

## **BRASS ACCESSORIES** WHEN DETAILS MAKE THE DIFFERENCE

| A31 TB  | TROMBONE                    | INNER SLIDE SWAB      | MICROFIBER                   |
|---------|-----------------------------|-----------------------|------------------------------|
| A31 TB1 | TROMBONE                    | OUTER SLIDE SWAB      | MICROFIBER                   |
| A31 TB2 | TROMBONE                    | OUTER SLIDE SWAB      | POUCH MICROFIBER + METAL ROD |
| A31 TC  | FRENCH HORN                 | LEAD PIPE             | MICROFIBER                   |
| A31 TU2 | TUBA                        | VALVE CASING          | MICROFIBER + FOAM            |
| A31 TU3 | TUBA                        | ALL SLIDES            | MICROFIBER                   |
| A62     | ALL INSTRUMENTS             | CARE CLOTH            | MICROFIBER (REGULAR)         |
| A62 G   | ALL INSTRUMENTS             | CARE GLOVE            | MICROFIBER (1 SIZE)          |
| A62 L   | ALL INSTRUMENTS             | CARE CLOTH            | MICROFIBER (LARGE)           |
| AT U    | EUPHONIUM + TUBA + TROMBONE | MOUTHPIECE BRUSH      | NYLON                        |
| AV 65   | TROMBONE                    | ANTI-DROP             | MICROFIBER + NYLON           |
| AV FM   | ALL INSTRUMENTS             | FLOOR MAT - ANTI DROP | MICROFIBER + NYLON           |
| CP TB   | TROMBONE                    | СОМВО РАСК            | A31 TB + A31 TB 1 + AT U     |
| PG L    | EUPHONIUM + TUBA + TROMBONE | MP POUCH              | MICROFIBER                   |
| PM L    | EUPHONIUM + TUBA + TROMBONE | MP POUCH              | MESH                         |
| ACT U   | TUBA                        | COVER BELL            | ELASTIC NYLON                |
| ACT S   | SOUSAPHONE                  | COVER BELL            | ELASTIC NYLON                |
| T01     | TUBA + EUPHONIUM            | SHOULDER PADDED STRAP | 2 METAL SNAP HOOK (COATED)   |
| T03     | TUBA + EUPHONIUM            | SHOULDER PADDED STRAP | 2 LOOP ATTACHMENTS           |